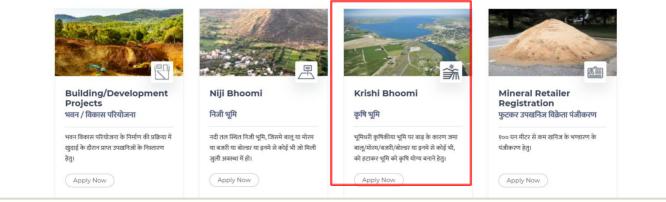

# **APPLICANT PANEL**

 The applicant visits the departmental portal <u>https://www.upminemitra.in</u> and clicks on "Apply Now" button of the Krishi Bhoomi block, highlighted in red in the following screenshot, to apply for disposal of minerals deposited on agricultural land due to floods.

2. On clicking **Apply Now** the applicant lands on the page which describes the process flow, requirements and checklist of documents regarding the process of obtaining approval for removal of minerals deposited on their farming land due to floods. After going through the requirements and when he/she is ready with the documents he/she will click on "**Apply Now**" button highlighted in **Red** 