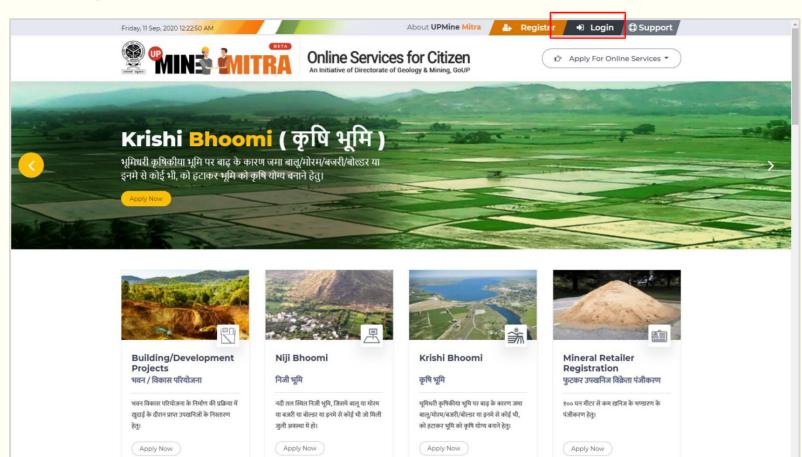

# **APPLICANT PANEL**

 The applicant visits the departmental portal <u>https://www.upminemitra.in</u> and clicks on "Apply Now" button of the Krishi Bhoomi block, highlighted in red in the following screenshot, to apply for disposal of minerals deposited on agricultural land due to floods.