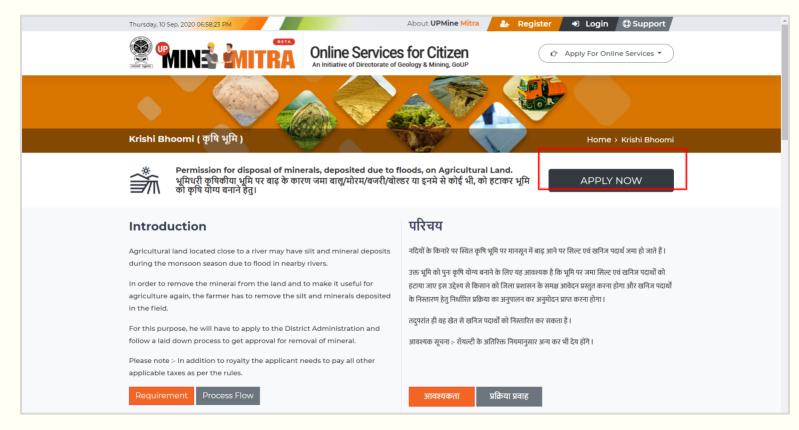

2. On clicking **Apply Now** the applicant lands on the page which describes the process flow, requirements and checklist of documents regarding the process of obtaining approval for removal of minerals deposited on their farming land due to floods. After going through the requirements and when he/she is ready with the documents he/she will click on "**Apply Now**" button highlighted in **Red** 