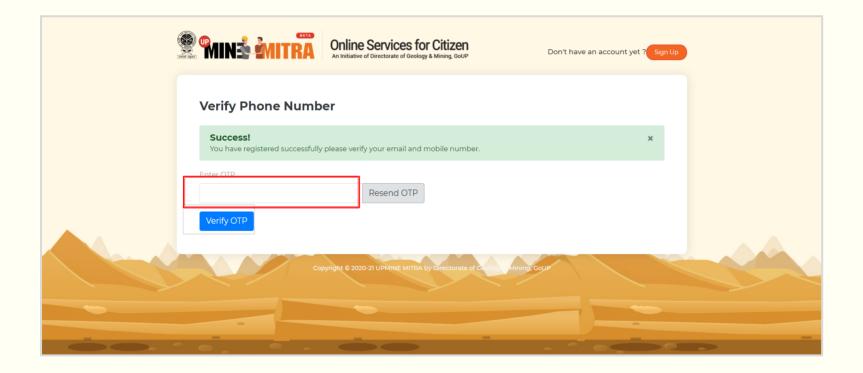

5. After registration the applicant will have to verify mobile number using OTP sent to the phone number entered at the time of registration. If for any reason he/she doesn't receive the OTP he/she can click on Resend OTP to get the OTP again on the mobile. After entering the OTP in "Enter OTP" box highlighted in Red he/she will have to click on the Blue "Verify OTP" button.