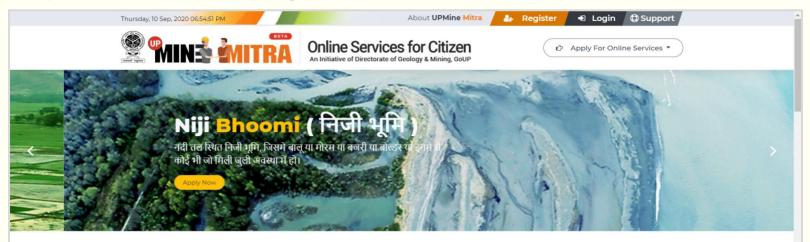

# **APPLICANT PANEL**

 The applicant visits the departmental portal <u>https://www.upminemitra.in</u> and clicks on "Apply Now" button of the Krishi Bhoomi block, highlighted in red in the following screenshot, to apply for disposal of minerals deposited on agricultural land due to floods.